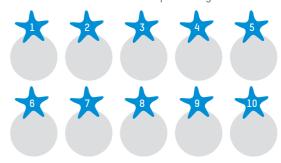

## LETTERS HERE

As you discover the Stars of Lowestoft in their new summer homes, record the letter you see displayed next to them here.

When you find them all simply unscramble the letters to reveal the hidden word or phrase for a chance to win a hamper full of gifts!

Write your word or phrase here: