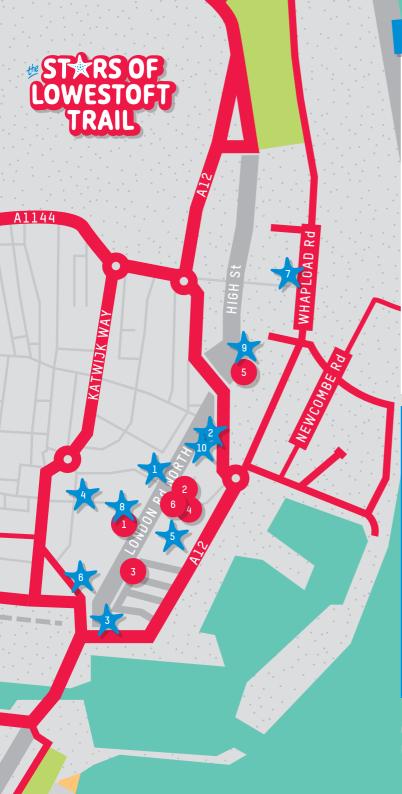

# RSOF TRAIL

COMPLETE THE TRAIL FOR A CHANCE TO

FREE TO ENTER

Find the starfish to uncover the hidden word & discover the starfish stamps for a chance to win!

> Ten starfish are hidden in various locations in and around Lowestoft Town Centre!

Scan me to view the online map!

WWW.DISCOVERLOWESTOFT.CO.UK/STARS-TRAIL

## LETTERS HERE

As you discover the Stars of Lowestoft in their new summer homes, record the letter you see displayed next to them here.

When you find them all simply unscramble the letters to reveal the hidden word or phrase for a chance to win a hamper full of gifts!

## STAMPS HERE

For an extra chance to win some prizes, use the map to discover where our six stamps are hidden!

Complete the trail & collect your medal from Lowestoft Library\*\*